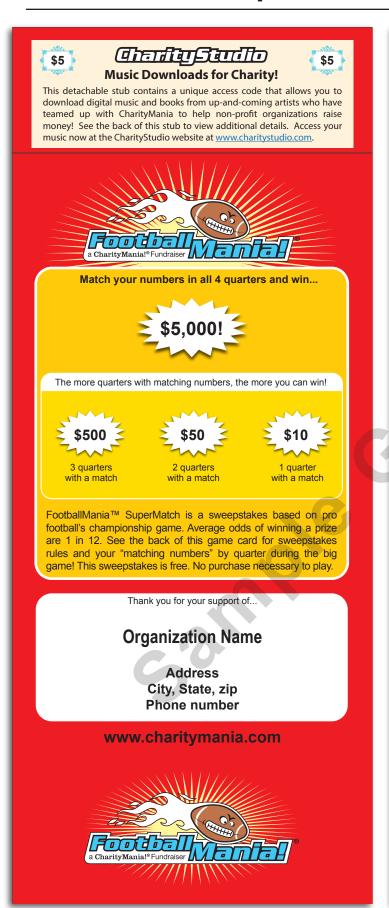

# FootballMania Super Match - \$5 Fundraiser

#### Your FootballMania SuperMatch numbers

| At the end of each quarter of the football game | American conference score must end with a | National conference score must end with a |
|-------------------------------------------------|-------------------------------------------|-------------------------------------------|
| First Quarter                                   | 7                                         | 3                                         |
| Second Quarter                                  | 0                                         | 4 or 5                                    |
| Third Quarter                                   | 1 or 2                                    | 3                                         |
| End of Game (including overtime)                | 7                                         | 0                                         |

The more quarters with a match, the more you can win!!!

### FootballMania SuperMatch rules

[1] Your game card contains 2 numbers for each quarter played in pro football's championship game in February. One number is for the American conference team playing in the game; the other is for the National conference team. See the CharityMania website for team names. [2] At the end of each quarter of play during the football game, compare the last digit of each team's score with the numbers on your card. If both of those digits match the corresponding numbers on your card, then you win! The more quarters you have with a match, the more you win! [3] See front of game card for prize money amounts. [4] No purchase necessary to play. Void where prohibited. [5] Sweepstakes ends after the game is played. [6] To enter the sweepstakes, the organization on the front of this card must activate the game card number before the football game begins . [7] To request a free game card, ask the organization in person (see contact info on front of card) for a "free game card request form", complete the form, and mail to the address shown on the request form along with a self-addressed stamped envelope postmarked before the game. A game card will be assigned to you and mailed in the return envelope sent with your form. [8] See website for additional details and to view winning game cards.