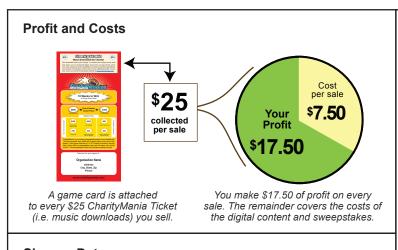

## How to play

FootballMania is an exciting sweepstakes fundraiser based on professional football. You earn 70% profit for every \$25 CharityMania Ticket you sell. Sweepstakes participants can win \$1,000s in prize money based on the results of the football teams printed on the backs of their sweepstakes game cards.