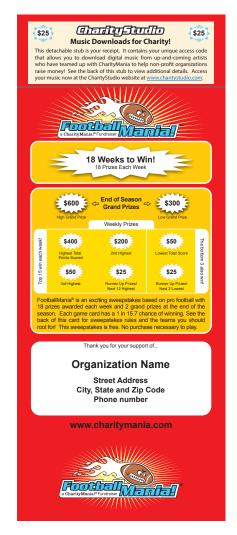

# Fact Sheet: FootballMania 18 Week (\$25 Fundraiser)

## How to play

FootballMania is an exciting sweepstakes fundraiser based on professional football. You earn 70% profit for every \$25 CharityMania Ticket you sell. Sweepstakes participants can win \$1,000s in prize money based on the results of the football teams printed on the backs of their sweepstakes game cards.

Game cards contain 3 random teams in each of the 18 weeks of the professional football season. To play the game, participants simply add up the points scored by the 3 teams printed on their cards in a given week. Each week, the 15 highest scoring cards, and the 3 lowest scoring cards, win prizes!

# **Weekly Prize Money Amounts**

| Game card with the highest combined score | \$400   |
|-------------------------------------------|---------|
| Second highest score                      | \$200   |
| Third highest score                       | \$50    |
| Runner Up: next 12 highest scoring        | \$25    |
| Lowest total score                        | \$50    |
| Runner Up: next 2 lowest scoring          | \$25    |
| Total Prize money paid per week           | \$1,050 |

#### **Grand Prize Winners**

Game card with the highest 17 week total \$600 Game card with the lowest 17 week total \$300 Total Grand Prize money paid \$900

## **Odds of Winning**

Win at least once during sweepstakes: 1 in 15.7

Each week: 1 in 276 Grand Prize: 1 in 2480