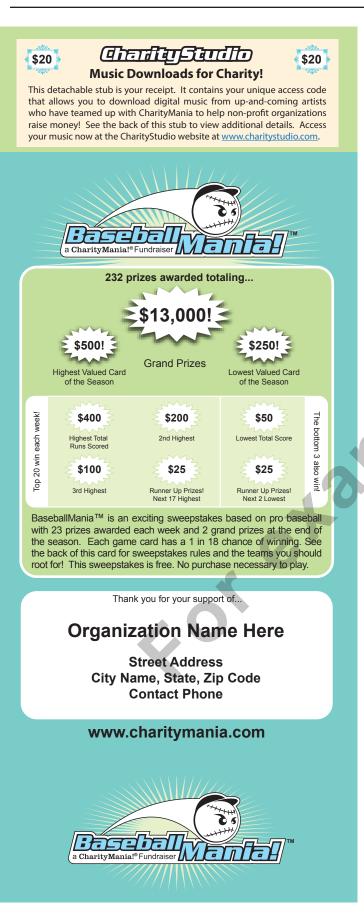

## BaseballMania 10 Week Sweepstakes Rules

[1] Your game card contains 10 different 3-team combinations, each randomly generated and randomly assigned to one of the 10 full weeks of the pro baseball season. [2] Prizes are awarded each week to the 20 game cards whose teams score the most total combined runs relative to all other cards in a given week. The 3 cards that score the least total runs also receive prizes. Grand Prizes are awarded to the one card with the most, and one card with the least, total combined runs scored over all 10 weeks. [3] If two or more game cards are tied with the same score, 'total hits' is used as the primary tiebreaker. See website for tiebreaker examples. [4] Minimum odds of winning: 1 in 18 for the entire season; 1 in 177 in each week; 1 in 2030 for a grand prize. [5] No purchase necessary to play. Void where prohibited. [6] Sweepstakes ends after all weeks completed. [7] To enter the sweepstakes, the organization on the front of this card must activate the card number. To request a free game card, ask the organization in person (see contact info on front of card) for a "free game card request form", complete the form, and mail to the address shown on the request form along with a self-addressed stamped envelope postmarked before the start of week 5. A game card will be assigned to you and mailed in the return envelope sent with your form. [8] See website for additional details and to view winning game cards.