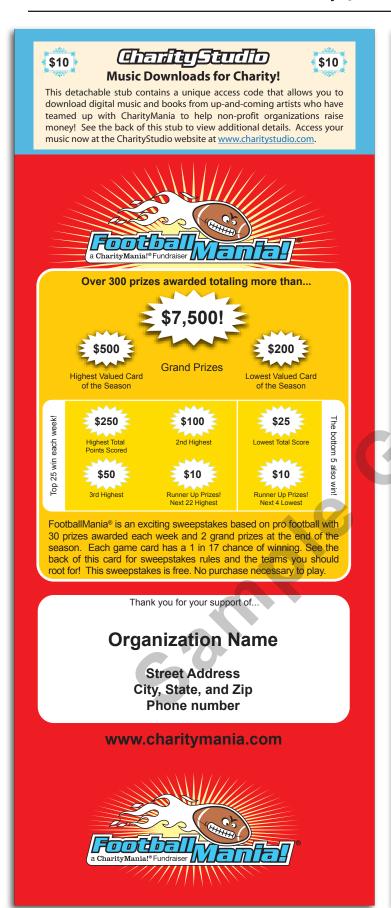

## FootballMania 10 Week, \$10 Fundraiser

## FootballMania 10 Week Sweepstakes Rules

[1] Your game card contains 10 different 3-team combinations, each randomly generated and randomly assigned to one of the last 10 weeks of the 2011 pro football season beginning on 10/27/2011. [2] Prizes are awarded each week to the 25 game cards whose teams score the most total combined points relative to all other cards in a given week. The 5 cards that score the least total points also receive prizes. Grand Prizes are awarded to the one card with the most, and one card with the least, total combined points scored over all 10 weeks. [3] If two or more game cards are tied with the same score, 'total net yards' is used as the primary tiebreaker. See website for tiebreaker examples. [4] Football teams that do not play (i.e. have a bye) in a given week are assigned that team's score from the previous week. [5] Minimum odds of winning: 1 in 16.9 for the entire season; 1 in 165 in each week; 1 in 2480 for a grand prize. [6] No purchase necessary to play. Void where prohibited. [7] Sweepstakes ends on 1/1/2012. [8] To enter the sweepstakes, the organization on the front of this card must activate the card number. To request a free game card, ask the organization in person (see contact info on front of card) for a "free game card request form", complete the form, and mail to the address shown on the request form along with a self-addressed stamped envelope postmarked by 11/16/2011. A game card will be assigned to you and mailed in the return envelope sent with your form. [9] See website for additional details and to view winning game cards.