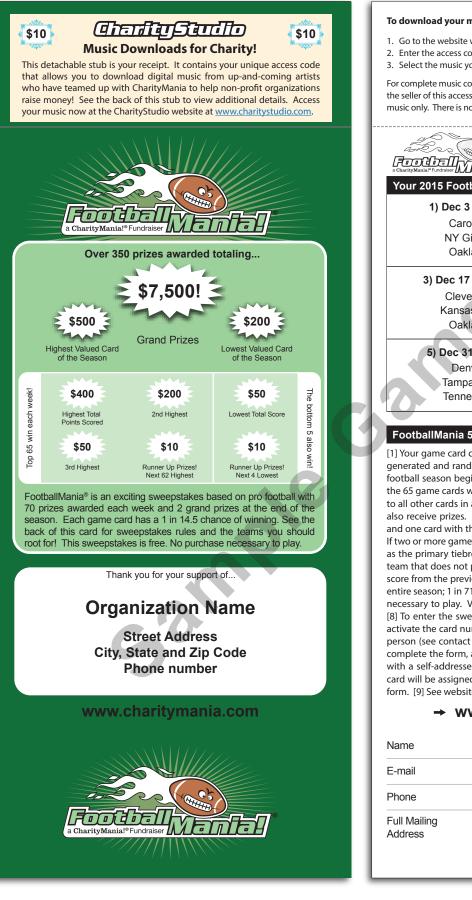

## FootballMania 5 Week Sweepstakes Rules

[1] Your game card contains 5 different 3-team combinations, each randomly generated and randomly assigned to one of the last 5 weeks of the 2015 pro football season beginning on 12/3/2015. [2] Prizes are awarded each week to the 65 game cards whose teams score the most total combined points relative to all other cards in a given week. The 5 cards that score the least total points also receive prizes. Grand Prizes are awarded to the one card with the most, and one card with the least, total combined points scored over all 5 weeks. [3] If two or more game cards are tied with the same score, 'total net yards' is used as the primary tiebreaker. See website for tiebreaker examples. [4] A football team that does not play (i.e. has a bye) in a given week is assigned that team's score from the previous week. [5] Minimum odds of winning: 1 in 14.5 for the entire season; 1 in 71 in each week; 1 in 2480 for a grand prize. [6] No purchase necessary to play. Void where prohibited. [7] Sweepstakes ends on 1/3/2016. [8] To enter the sweepstakes, the organization on the front of this card must activate the card number. To request a free game card, ask the organization in person (see contact info on front of card) for a "free game card request form", complete the form, and mail to the address shown on the request form along with a self-addressed stamped envelope postmarked by 12/3/2015. A game card will be assigned to you and mailed in the return envelope sent with your form. [9] See website for additional details and to view winning game cards.