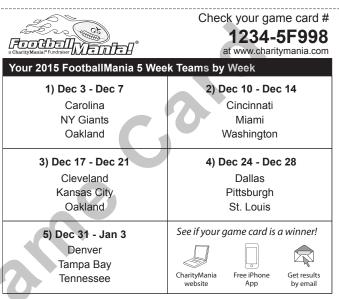

## FootballMania 5 Week Sweepstakes Rules

[1] Your game card contains 5 different 3-team combinations, each randomly generated and randomly assigned to one of the last 5 weeks of the 2015 pro football season beginning on 12/3/2015. [2] Prizes are awarded each week to the 65 game cards whose teams score the most total combined points relative to all other cards in a given week. The 5 cards that score the least total points also receive prizes. Grand Prizes are awarded to the one card with the most, and one card with the least, total combined points scored over all 5 weeks. [3] If two or more game cards are tied with the same score, 'total net yards' is used as the primary tiebreaker. See website for tiebreaker examples. [4] A football team that does not play (i.e. has a bye) in a given week is assigned that team's score from the previous week. [5] Minimum odds of winning: 1 in 14.5 for the entire season; 1 in 71 in each week; 1 in 2480 for a grand prize. [6] No purchase necessary to play. Void where prohibited. [7] Sweepstakes ends on 1/3/2016. [8] To enter the sweepstakes, the organization on the front of this card must activate the card number. To request a free game card, ask the organization in person (see contact info on front of card) for a "free game card request form", complete the form, and mail to the address shown on the request form along with a self-addressed stamped envelope postmarked by 12/3/2015. A game card will be assigned to you and mailed in the return envelope sent with your form. [9] See website for additional details and to view winning game cards.