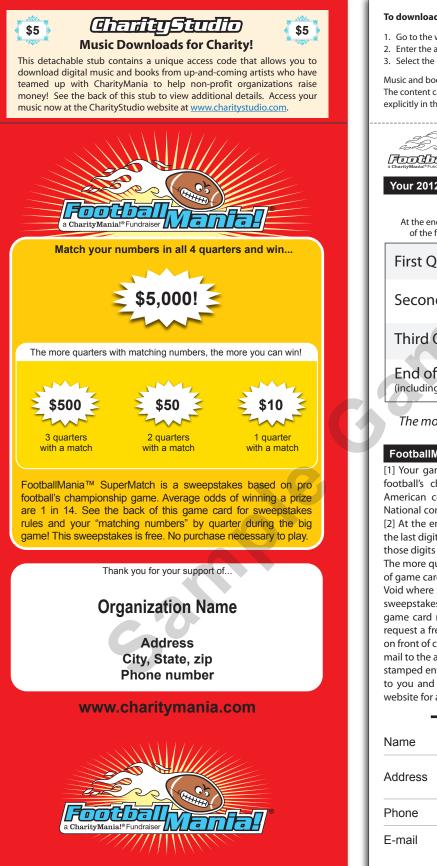

| Your 2012 FootballMania S                       | Check your ticket #<br><b>1234 – 9A501</b><br>at www.charitymania.com<br>SuperMatch numbers |                                           |
|-------------------------------------------------|---------------------------------------------------------------------------------------------|-------------------------------------------|
| At the end of each quarter of the football game | American conference<br>score must end with a                                                | National conference score must end with a |
| First Quarter                                   | 7                                                                                           | 3                                         |
| Second Quarter                                  | 0                                                                                           | 4                                         |
| Third Quarter                                   | 3                                                                                           | 1                                         |
| End of Game<br>(including overtime)             | 7                                                                                           | 0                                         |

The more quarters with a match, the more you can win!!!

## FootballMania SuperMatch rules

[1] Your game card contains 2 numbers for each quarter played in pro football's championship game on 2/5/2012. One number is for the American conference team playing in the game; the other is for the National conference team. See the CharityMania website for team names. [2] At the end of each guarter of play during the football game, compare the last digit of each team's score with the numbers on your card. If both of those digits match the corresponding numbers on your card, then you win! The more quarters you have with a match, the more you win! [3] See front of game card for prize money amounts. [4] No purchase necessary to play. Void where prohibited. [5] Sweepstakes ends on 2/6/2012. [6] To enter the sweepstakes, the organization on the front of this card must activate the game card number before the football game begins on 2/5/2012. [7] To request a free game card, ask the organization in person (see contact info on front of card) for a "free game card request form", complete the form, and mail to the address shown on the request form along with a self-addressed stamped envelope postmarked by 2/4/2012. A game card will be assigned to you and mailed in the return envelope sent with your form. [8] See website for additional details and to view winning game cards.