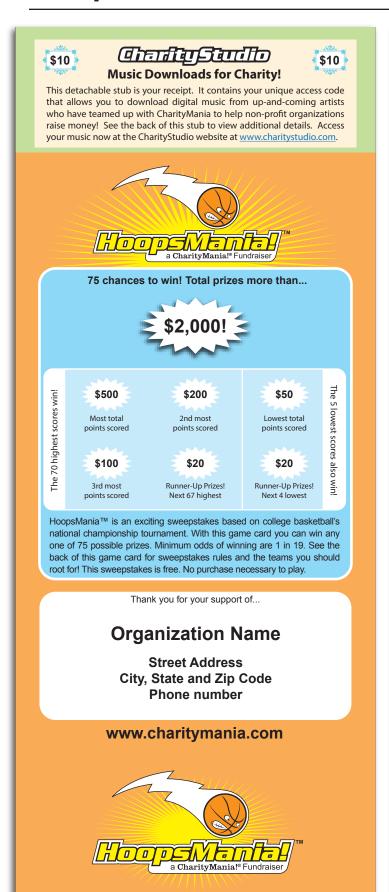

## HoopsMania - \$10 Fundraiser

Check your game card #

1234 - 9A501

at www.charitymania.com

|                                                      |      |              |              |             | ,          |            |               |  |
|------------------------------------------------------|------|--------------|--------------|-------------|------------|------------|---------------|--|
| HoopsMania 2019 Add up your scores by round and win! |      |              |              |             |            |            |               |  |
| Your Teams (by Seed #)                               |      | Rnd<br>of 64 | Rnd<br>of 32 | Sweet<br>16 | Elite<br>8 | Final<br>4 | Final<br>game |  |
| #2 Midw                                              | rest |              |              |             |            |            |               |  |
| #8 Midw                                              | rest |              |              |             |            |            |               |  |
| #1 West                                              |      |              |              |             |            |            |               |  |
| #3 West                                              |      |              |              |             |            |            |               |  |
| #5 East                                              | -    |              |              |             |            |            |               |  |
| #6 East                                              |      |              |              |             |            |            |               |  |
| #4 Sout                                              | :h   |              |              |             |            |            |               |  |
| #7 Sout                                              | :h   |              |              |             |            |            |               |  |
| Total Points by Round                                |      |              |              |             |            |            |               |  |
| Grand Total Points                                   |      |              |              |             |            |            |               |  |

## HoopsMania game description and rules

[1] Your game card is randomly assigned 8 teams (2 teams from each region) that will play in college basketball's national championship tournament in March. The teams are represented by their seed numbers and regions in the tournament. All cards have seeds 1 thru 8 so everyone has an equal chance of winning. [2] At the end of the tournament, prizes are awarded to the 70 game cards whose teams score the most combined total points throughout the tournament, and the 5 cards that score the fewest total combined points. See the front of this card for prize money details. [3] Teams that have been eliminated from the tournament get zero points in rounds they do not play. [4] If two or more game cards are tied with the same score, the total combined free throws made by all teams on the card is used as the primary tiebreaker. See website for complete tiebreaker rules. [5] Minimum odds of winning: 1 in 19 per card. [6] No purchase necessary to play. Void where prohibited. [7] Sweepstakes ends on 4/8/2019. [8] To enter, the organization on the front of this game card must activate the card number. To request a free game card, ask the organization in person (see contact info on front) for a "free game card request form", complete the form, and mail to the address shown on the request form along with a self-addressed stamped envelope postmarked by 3/20/2019. A game card will be assigned to you and mailed in the return envelope sent with your form. [9] See website for additional details and to view winning game cards.